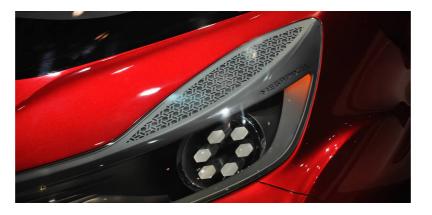

## TATA PIXEL

Pixel is a **concept car** having a futuristic design. EST Mobile designed and produced the entire car lighting, the **interior design** and all the **headlights**.

The headlamps have a unique design and have been conceived with LED technology. The front headlamps are characterized by **LED prisms**, bounded by a white stripe (high beam) and a yellow one that goes until the rear mirrors (direction indicators).