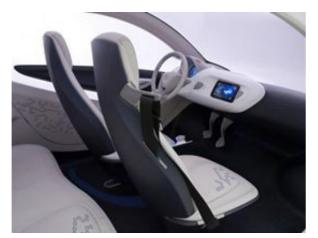

# TATA MEGAPIXEL

A little-mega **concept car** which hides stylistic and technological refinements. A **hybrid vehicle** with 4 suspended seats that can be managed separately, and an **HMI touch screen** that commands the entire vehicle **infotainment**.

EST Mobile conceived and developed both the **car lighting** and the HMI system. Headlamps are totally conceived with LED technology.