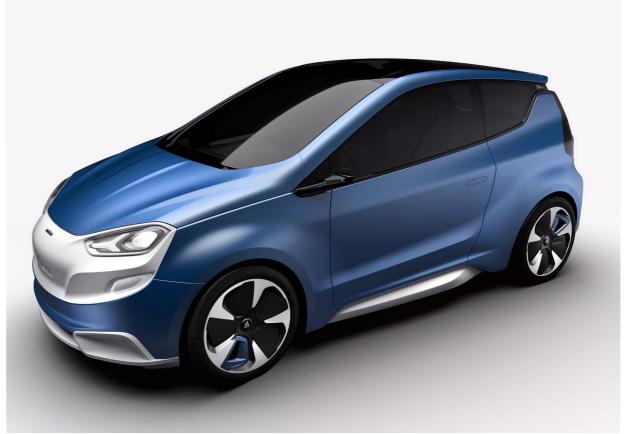

## MAGNA MILA BLUE

Magna Steyr presents, at the Geneva Motor Show 2014, the Mila Blue, a city cars with low consumption. The system led ligthing is designed and produced by EST Mobile.