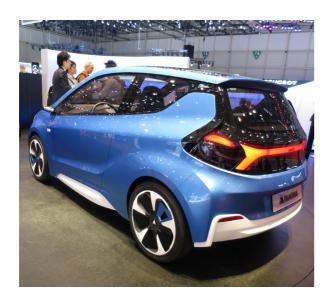

## MAGNA MILA BLUE

Magna Steyr presents, at the Geneva Motor Show 2014, the Mila Blue, a city cars with low consumption. The system led ligthing is designed and produced by EST Mobile.