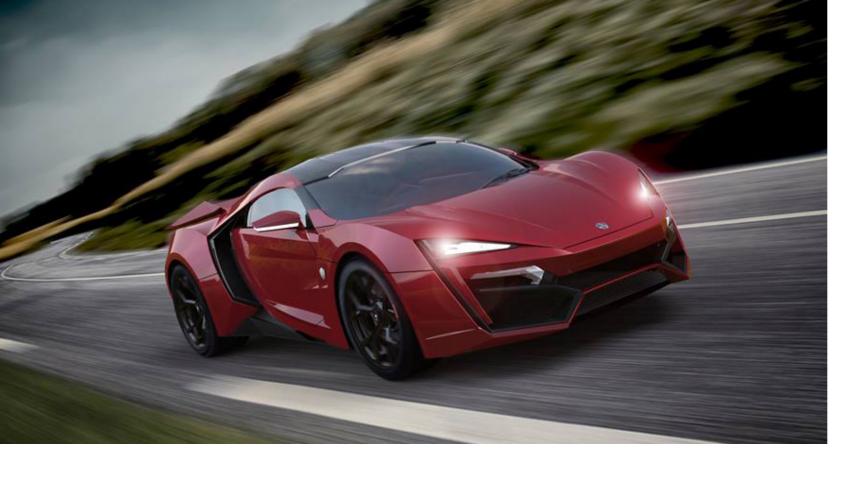

# WMOTORS LYKAN HYPERSPORT 2014

Lykan Hypersport 2014 has been presented at the Dubai International Motor Show in November 2013.
EST Mobile designed, developed and set up the **lighting system** of the first exclusive limited series of the Arabian hyper car produced by **W Motors**.

The car lighting system takes advantage of the total use of **LED technology**, which is a peculiarity of the company's projects. The characteristic design is totally harmonized with the electronic components and the LED lights.