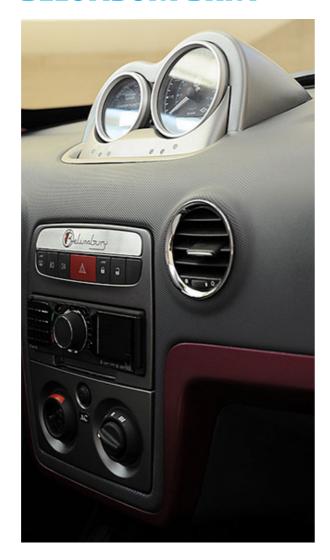

e managed separately, and an **HMI touch screen** that commands the entire vehicle **infotainment**.

EST Mobile conceived and developed both the **car lighting** and the HMI system. Headlamps are totally conceived with LED technology.



## TATA PIXEL







Pixel is a **concept car** having a futuristic design. EST Mobile designed and produced the entire car lighting, the **interior design** and all the **headlights**.

The headlamps have a unique design and have been conceived with LED technology. The front headlamps are characterized by **LED prisms**, bounded by a white stripe (high beam) and a yellow one that goes until the rear mirrors (direction indicators).

# OTHER PROJECTS

#### **DUCATI MH900E**

#### **BIMOTA DELIRIO**





#### **VOXAN DASHBOARD**



#### **BELUMBURY DANY**



#### **CARCERANO CITY CAR**



## PROJECT LIGHTING



#### **INTERIOR DESIGN CAR**

EST Mobile is specialized in the study and the production of **car interior lighting.** 

#### **STREET LIGHTING**

Designs and develops ad hoc lamps for street lighting.

#### **HOME LIGHTING**

Complete study of a home environment with **diffused RGB**, in order to obtain an involving aesthetic result.

#### **BOATS LIGHTING**

Internal and external **lighting systems for boats and ships** are developed on demand.

#### **SHOPS AND RESTAURANT**

In the **entertainment** sector in places like **stores**, **bars and restaurants**, EST Mobile realizes specific studies and installations based on the customer's demands.

# FIAT 500 INTERIOR LIGHT





Through the use of the **LED Lightex textile**, a **speci