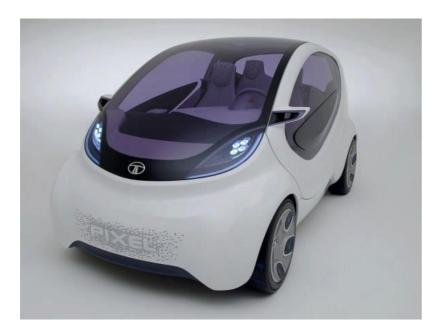

## TATA PIXEL

Pixel is a **concept car** having a futuristic design. EST Mobile designed and produced the entire car lighting, the **interior design** and all the **headlights**.

The headlamps have a unique design and have been conceived with LED technology. The front headlamps are characterized by **LED prisms**, bounded by a white stripe (high beam) and a yellow one that goes until the rear mirrors (direction indicators).