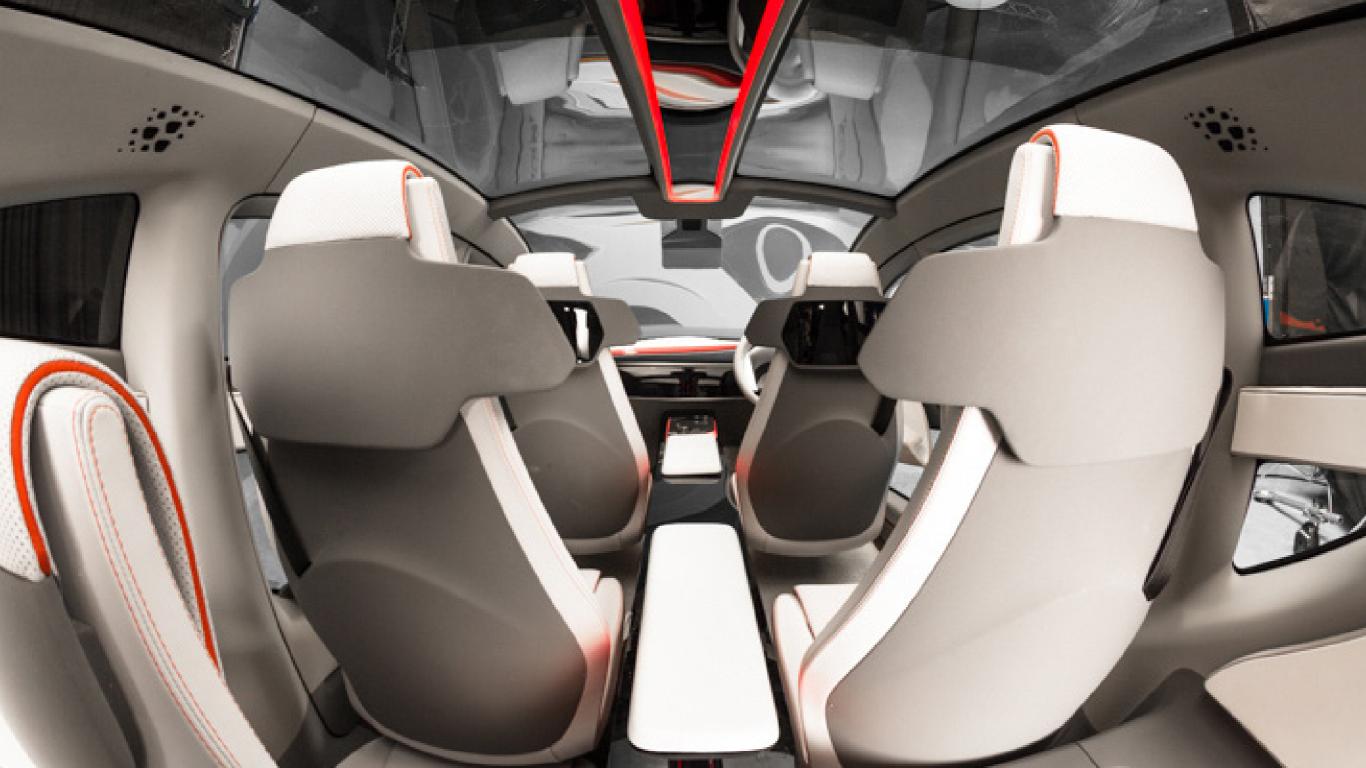

# TATA MEGAPIXEL

A little-mega **concept car** which hides stylistic and technological refinements. A **hybrid vehicle** with 4 suspended seats that can be managed separately, and an **HMI touch screen** that commands the entire vehicle **infotainment**.

EST Mobile conceived and developed both the **car lighting** and the HMI system. Headlamps are totally conceived with LED technology.