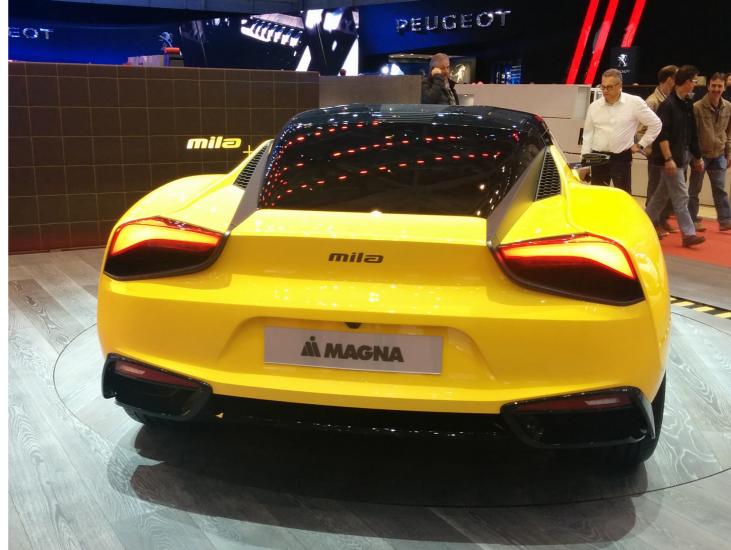

# MAGNA MILAPLUS

**Magna Steyr** presents an innovative two-seat hybrid sports car at Geneva Motor Show 2015.

The system led lighting is designed an

The system led ligthing is designed and produced by EST Mobile.