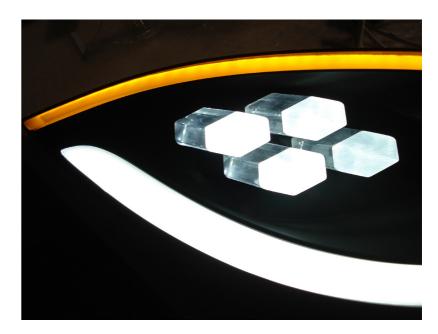

## TATA PIXEL

Pixel is a **concept car** having a futuristic design. EST Mobile designed and produced the entire car lighting, the **interior design** and all the **headlights**.

The headlamps have a unique design and have been conceived with LED technology. The front headlamps are characterized by **LED prisms**, bounded by a white stripe (high beam) and a yellow one that goes until the rear mirrors (direction indicators).