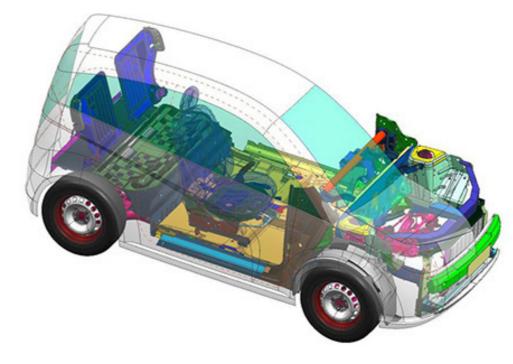

HMI touch screen** that commands the entire vehicle **infotainment**.

EST Mobile conceived and developed both the **car lighting** and the HMI system. Headlamps are totally conceived with LED technology.



## TATA PIXEL







Pixel is a **concept car** having a futuristic design. EST Mobile designed and produced the entire car lighting, the **interior design** and all the **headlights**.

The headlamps have a unique design and have been conceived with LED technology. The front headlamps are characterized by **LED prisms**, bounded by a white stripe (high beam) and a yellow one that goes until the rear mirrors (direction indicators).

# OTHER PROJECTS

#### **DUCATI MH900E**

#### **BIMOTA DELIRIO**





#### **VOXAN DASHBOARD**



#### **BELUMBURY DANY**



#### **CARCERANO CITY CAR**



## PROJECT LIGHTING



#### **INTERIOR DESIGN CAR**

EST Mobile is specialized in the study and the production of **car interior lighting.** 

#### **STREET LIGHTING**

Designs and develops ad hoc lamps for street lighting.

#### **HOME LIGHTING**

Complete study of a home environment with **diffused RGB**, in order to obtain an involving aesthetic result.

#### **BOATS LIGHTING**

Internal and external **lighting systems for boats and ships** are developed on demand.

#### **SHOPS AND RESTAURANT**

In the **entertainment** sector in places like **stores**, **bars and restaurants**, EST Mobile realizes specific studies and installations based on the customer's demands.

# FIAT 500 INTERIOR LIGHT





Through the use of the **LED Lightex textile**, a **special equipment for Fiat 500** has