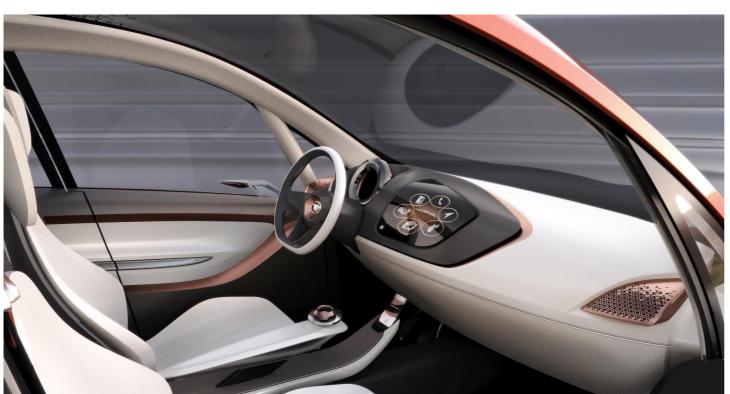

# TATA MEGAPIXEL

A little-mega **concept car** which hides stylistic and technological refinements. A **hybrid vehicle** with 4 suspended seats that can be managed separately, and an **HMI touch screen** that commands the entire vehicle **infotainment**.

EST Mobile conceived and developed both the **car lighting** and the HMI system. Headlamps are totally conceived with LED technology.