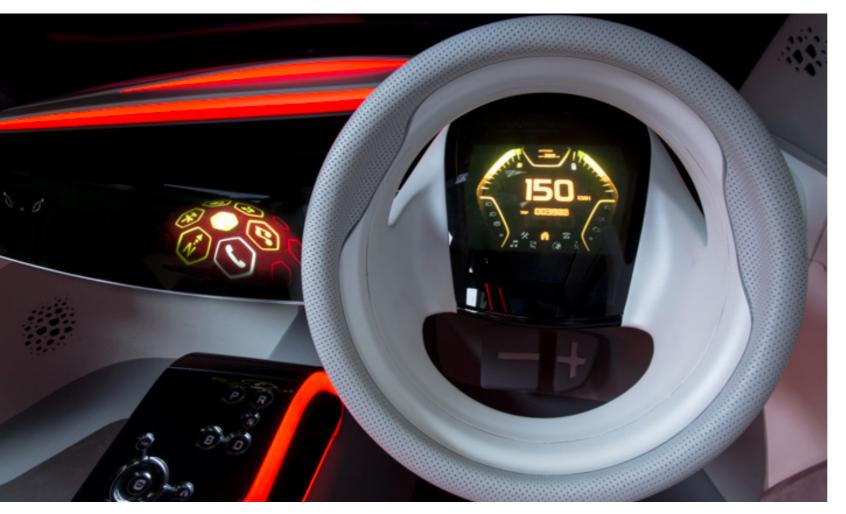

#### INFOTAINMENT SYSTEM

Est Mobile designs and develops complete systems for the on-the-go interaction. The systems studied are new human interfaces of high ergonomic quality. The innovative aspect is a dashboard on which all the functionalities of the graphic interface appear. This allows the conception of a dashboard of every shape, moving away from LCD usual shapes.

Systems consists of **console touch pad, touch projection** and visualization systems.

These can be developed through **rear projection** and **OLED displays**.