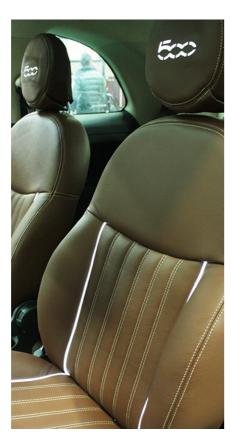

# FIAT 500 INTERIOR LIGHT

Through the use of the **LED Lightex textile**, a **special equipment for Fiat 500** has been realized. The bright textile has been sewed in the leather trim according to a predefined style.