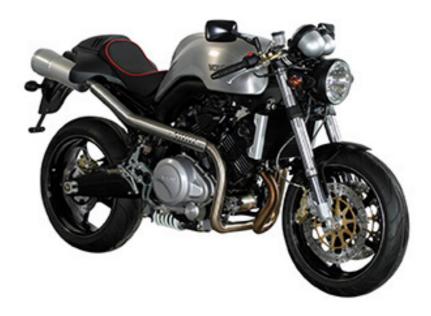

suspended seats that can be managed separately, and an **HMI touch screen** that commands the entire vehicle **infotainment**.

EST Mobile conceived and developed both the **car lighting** and the HMI system. Headlamps are totally conceived with LED technology.



## TATA PIXEL







Pixel is a **concept car** having a futuristic design. EST Mobile designed and produced the entire car lighting, the **interior design** and all the **headlights**.

The headlamps have a unique design and have been conceived with LED technology. The front headlamps are characterized by **LED prisms**, bounded by a white stripe (high beam) and a yellow one that goes until the rear mirrors (direction indicators).

# OTHER PROJECTS

#### **DUCATI MH900E**

#### **BIMOTA DELIRIO**





#### **VOXAN DASHBOARD**



#### **BELUMBURY DANY**



#### **CARCERANO CITY CAR**



## PROJECT LIGHTING



#### **INTERIOR DESIGN CAR**

EST Mobile is specialized in the study and the production of **car interior lighting.** 

#### **STREET LIGHTING**

Designs and develops ad hoc lamps for street lighting.

#### **HOME LIGHTING**

Complete study of a home environment with **diffused RGB**, in order to obtain an involving aesthetic result.

#### **BOATS LIGHTING**

Internal and external **lighting systems for boats and ships** are developed on demand.

#### **SHOPS AND RESTAURANT**

In the **entertainment** sector in places like **stores**, **bars and restaurants**, EST Mobile realizes specific studies and installations based on the customer's demands.

# FIAT 500 INTERIOR LIGHT





Through the use of the **LED L