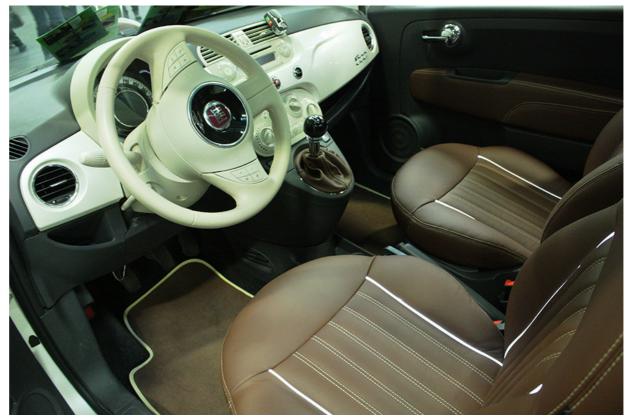

# FIAT 500 INTERIOR LIGHT

Through the use of the **LED Lightex textile**, a **special equipment for Fiat 500** has been realized. The bright textile has been sewed in the leather trim according to a predefined style.