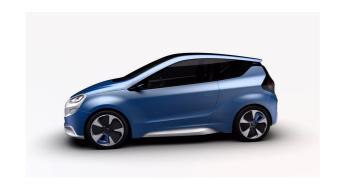

## MAGNA MILA BLUE

Magna Steyr presents, at the Geneva Motor Show 2014, the Mila Blue, a city cars with low consumption. The system led ligthing is designed and produced by EST Mobile.