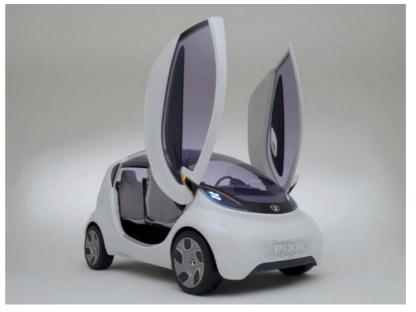

## TATA PIXEL

Pixel is a **concept car** having a futuristic design. EST Mobile designed and produced the entire car lighting, the **interior design** and all the **headlights**.

The headlamps have a unique design and have been conceived with LED technology. The front headlamps are characterized by **LED prisms**, bounded by a white stripe (high beam) and a yellow one that goes until the rear mirrors (direction indicators).