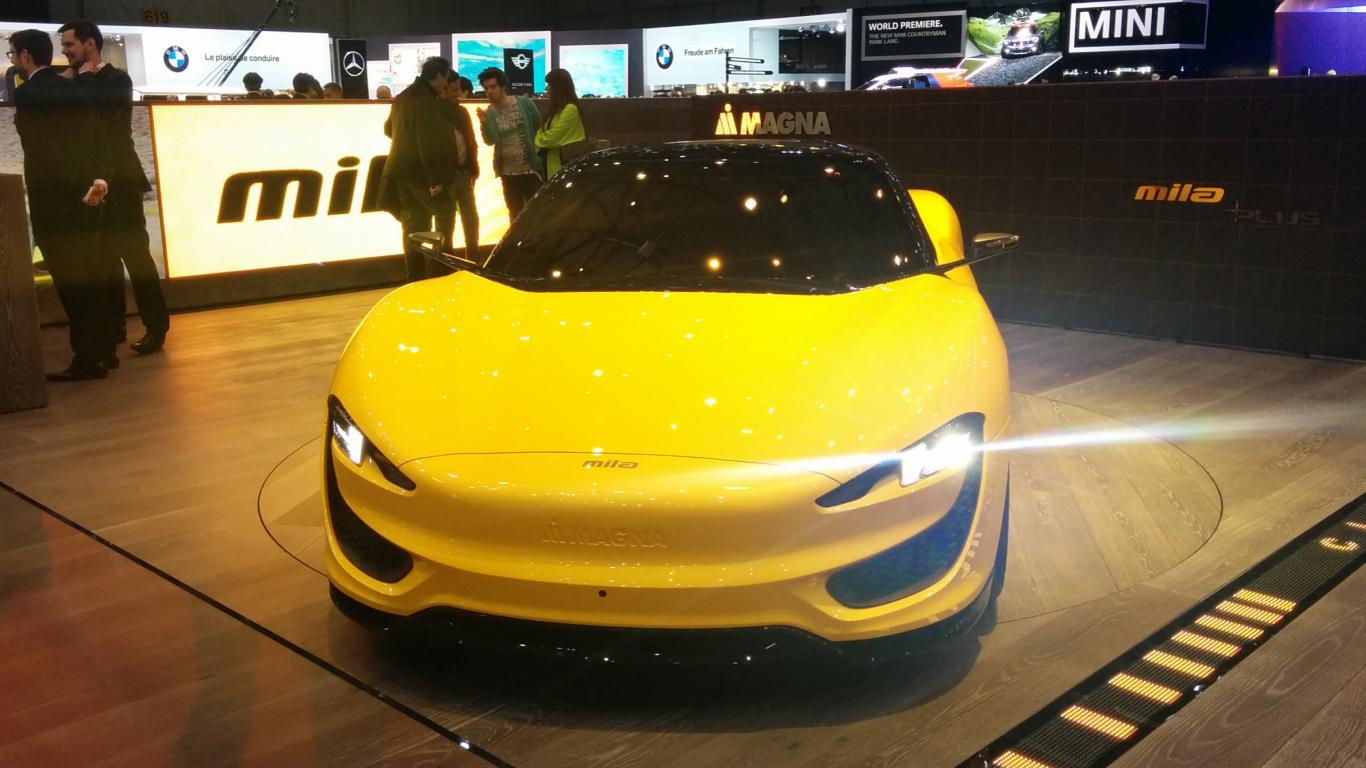

# MAGNA MILAPLUS

**Magna Steyr** presents an innovative two-seat hybrid sports car at Geneva Motor Show 2015.

The system led lighting is designed an

The system led ligthing is designed and produced by EST Mobile.